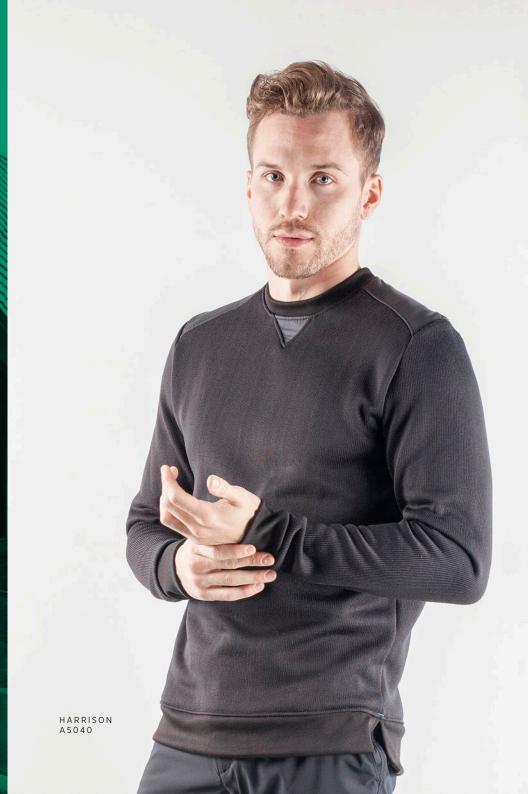

#### **NEW TECH**

NEW DESIGN

This crew neck sweater features shoulder patch

back.

details. Neat green logo bar

tags and gross grain tape at

The polyester fabric simulates a classic knitted garment surface and the backing is brushed as fleece to provide exceptional warmth properties. Shoulders reinforced for extra abrasion resistance.

## N FACTS

- Soft comfort
- Breathable
- Ribbed cuffs and hemline
- 100% polyester
- BLUESIGN<sup>®</sup> approved fabric