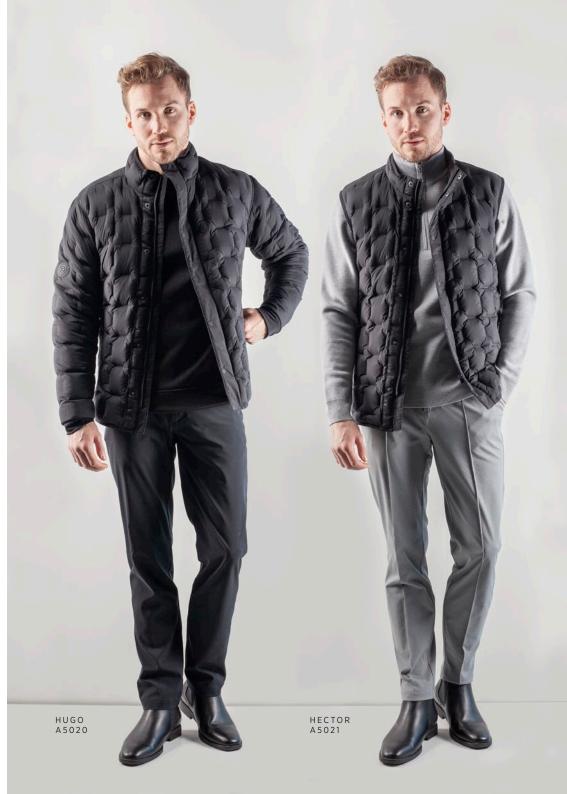

## HUGO / HECTOR THE PADDED JACKET / VEST

| NEW TECH                                                                                                                                                                                                                                                                              | NEW DESIGN                                                                                                                                                                                                                                                                |
|---------------------------------------------------------------------------------------------------------------------------------------------------------------------------------------------------------------------------------------------------------------------------------------|---------------------------------------------------------------------------------------------------------------------------------------------------------------------------------------------------------------------------------------------------------------------------|
| The fabric is made with a<br>unique 3D Weave technology,<br>which allows chambers to<br>be woven directly into the<br>fabric, eliminating the need<br>for stitching. This maximizes<br>the performance of the<br>insulation, reduces overall<br>weight and improves down<br>retention | A smooth jacket and vest<br>with down padding and<br>stretch function for a flexible<br>feel. Hidden front zip<br>closure with snap placket.<br>Contemporary sportswear<br>look with a versatile area of<br>use. Perfect for the city life<br>and for leisure activities. |

# • Windproof

- Water repellent finish
- Stretch fabric
- 100% polyester
- Filling: 90% down
- 10% feather
- BLUESIGN<sup>®</sup> approved fabric