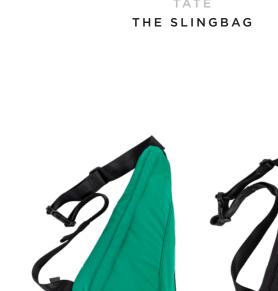

- Detachable, padded shoulder strap.
- Front zip pocket for quick access to item like your passport.

TATE G1298

TATE G1298

| NEW TECH                                                                                                                               | NEW DESIGN                                                                                                                                                                                                             | FACTS                                                                                                                                            |
|----------------------------------------------------------------------------------------------------------------------------------------|------------------------------------------------------------------------------------------------------------------------------------------------------------------------------------------------------------------------|--------------------------------------------------------------------------------------------------------------------------------------------------|
| Made of a durable and wind-<br>and water repellant fabric,<br>100% polyester. Air-mesh<br>back panel for comfort and<br>breathability. | Practical, smart and<br>functional small bag that<br>is easy to swing over your<br>shoulder. An ingenious and<br>convenient solution when you<br>just need to have the most<br>important things with you on<br>the go. | <ul> <li>Wind- and water repellant<br/>fabric.</li> <li>Large main compartment<br/>that opens wide.</li> <li>Innerpocket with zipper.</li> </ul> |