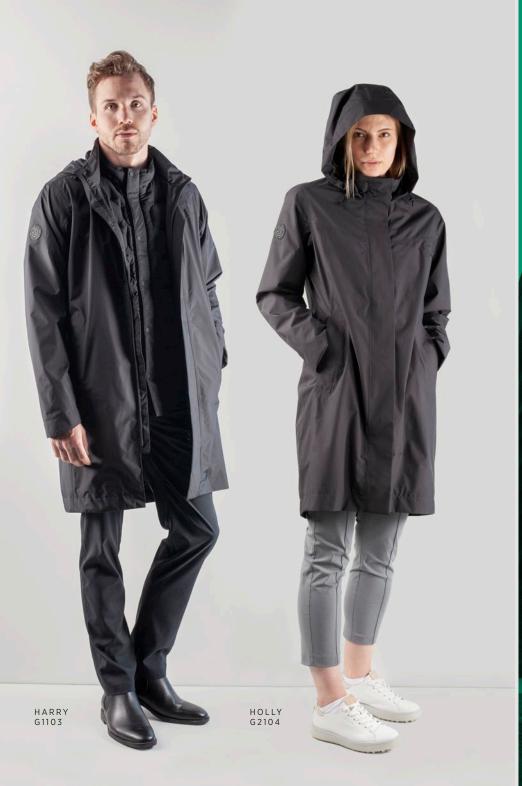

### HARRY / HOLLY THE RAIN COAT

#### NEW TECH

The fabric in this waterproof parka is made from recycled polyester. The fiber is designed to be circular and can be recycled back to the resource from which it was once extracted after its useful life cycle. The rain coat features mesh lining for added warmth, breathability and moisture management.

#### **NEW DESIGN** Everyday rain coat with a hood. Hidden front zip with hidden magnet closure. Packed with features such as front pockets, two inner

pockets, reflective prints on back and a drawstring hood with extended brim.

#### FACTS

- Waterproof
- Windproof
- Extremely breathable
  100% polyester with PET membrane
- Lightweight mesh lining in 100% polyester
- Designed for circularity
- BLUESIGN<sup>®</sup> approved fabric