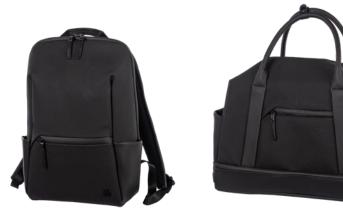

## TEX / TYRELL THE BACKPACK / WEEKEND BAG

ΤΕΧ G1295

# **NEW TECH**

Made of premium synthetic/ vegan leather known for its durability and weather resistance. They are easy-toclean and have waterproof zippers. The backpack has air-mesh back panel for comfort and breathability and the bag a breathable, bottom compartment.

#### **NEW DESIGN**

The backpack has a refined

exterior, along with a well-

designed interior that gives

need for daily essentials. The

inside and out, this bag is the ultimate getaway essential.

you the sleek storage you

weekend bag is perfectly

sized to fit in a club locker

or overhead bin. With

thoughtful organization

FACTS Backpack:

• Padded laptop sleeve: fits up to a 15" MacBook Pro. Weekend bag:

TYRELL

G1296